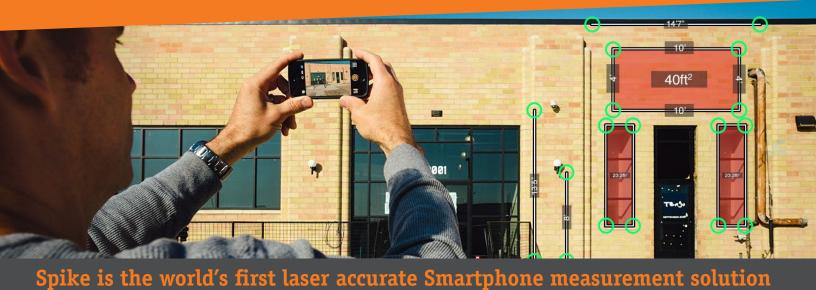

#### Capture measurements from a photo

Using Spike, capture a photo of an object, such as a building or wall, and from that photo, measure height, width, area, length, and cutout area.