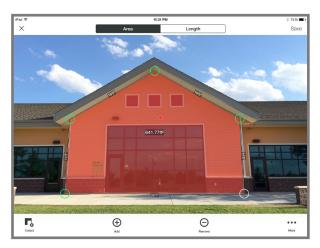

#### Capture measurements from a photo

Using Spike, capture a photo of an object, such as a building or wall, and from that photo, measure height, width, area, length, and cutout area.