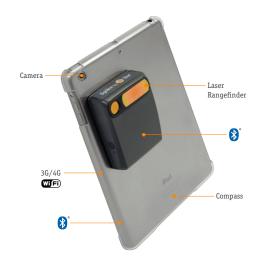

# BASIC TECHNICAL SPECIFICATIONS

The Spike device pairs with your Smartphone or Tablet via Bluetooth. Spike's laser rangefinder works jointly with your Smartphone's camera, GPS, compass, and connection to the Internet.