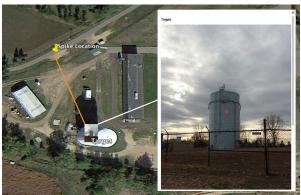

### Pinpoint the location of your target

Quickly and safely capture a target's location, your location, and a scaled image of the target that can be used for measuring - all with a single photo. Location data includes Latitude, Longitude, and Altitude. Photos can be exported as a KMZ file and imported into popular GIS tools, such as Google Earth.