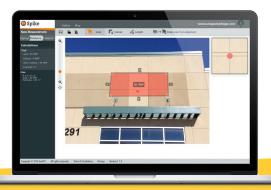

# Share captured photos and data

Measurements and location are saved with the photo, and can be exported as a JPG, PDF, Spike File (XML), or KMZ. A photo can also be exported to the online, cloud-based tools. By uploading a photo to the cloud, you can view, edit, measure, and download Spike photos using your browser. You can easily access your original photo at any time via the Spike app or your browser to view or remeasure the photo.